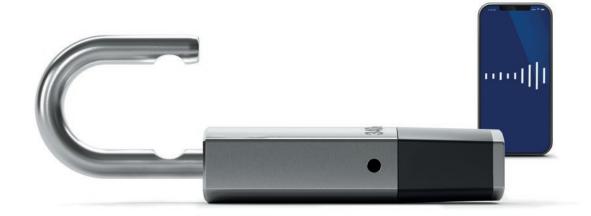

### A specially designed Super Weather Proof Bluetooth padlock

ABLOY BEAT features a newly designed, keyless padlock. It is Super Weather Proof and IP68 approved, with a Bluetooth BLE 4.2 connection range of 50m. Made to perform in demanding environments at all times. Online and offline connection available.

## The convenience of mobile app access

The BEAT mobile app allows activation of users' own access rights and flexible access to specified locations, syncing all rights and movements with CIPE Manager. Especially useful in remote areas, busy schedules and emergency cases from wherever you are. Travel and key logistics are drastically simplified, saving on emissions, costs and time.

#### Complete privacy protection, specifically made for Critical Infrastructure

PKI-based Seos® credential technology, from HID global, provides best-in-class security and privacy protection for our new digital key, that operates our Super Weather Proof Bluetooth padlock via the BEAT mobile application.