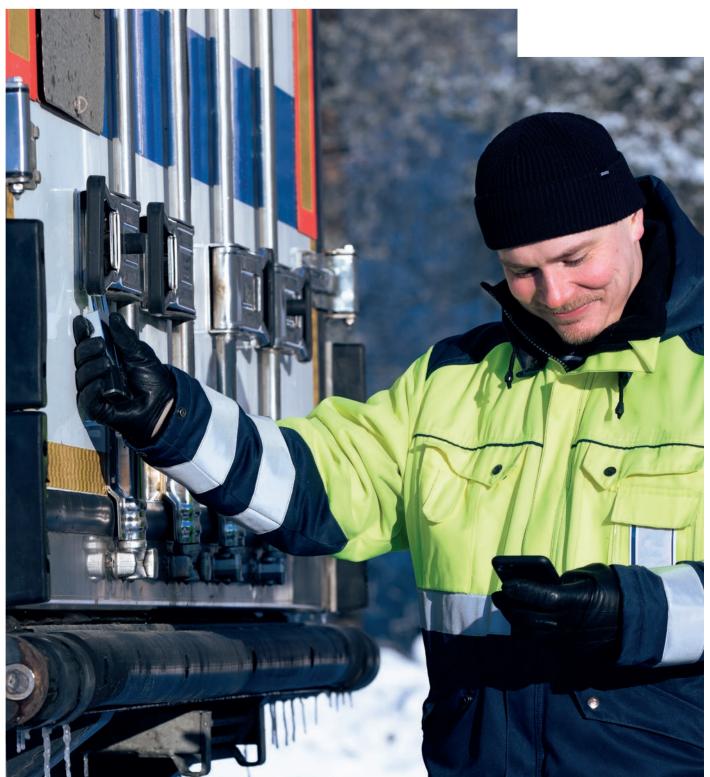

### A specially designed Super Weather Proof Bluetooth padlock

ABLOY BEAT features a newly designed, keyless padlock. It is Super Weather Proof and IP68 approved, with a Bluetooth BLE 4.2 connection range of 50m. Made to perform in demanding environments at all times. Online and offline connection available.

## The convenience of mobile app access

The BEAT mobile app allows activation of users' own access rights and flexible access to specified locations, syncing all rights and movements with CIPE Manager. Especially useful in remote areas, busy schedules and emergency cases from wherever you are. Travel and key logistics are drastically simplified, saving on emissions, costs and time.