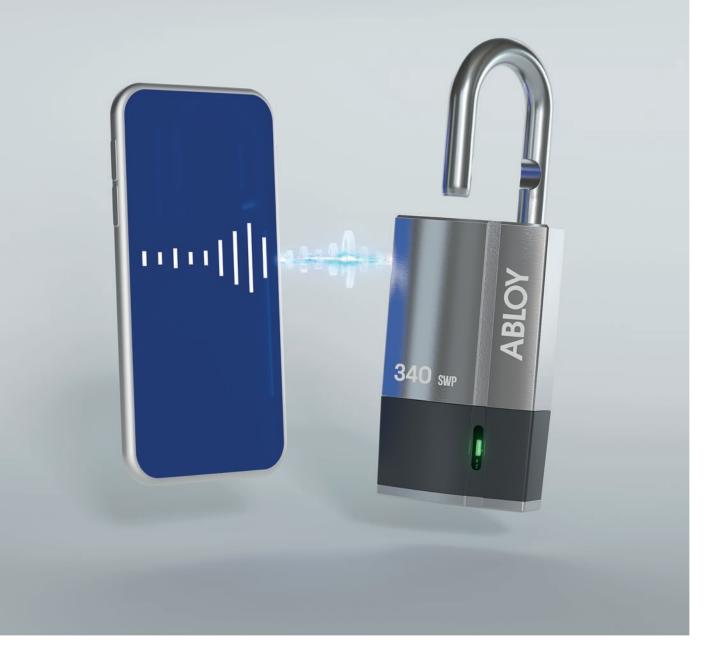

## ABLOY BEAT — a new dimension in high-end digital security solutions

Introducing ABLOY BEAT – our new digital solution, featuring a newly designed Super Weather Proof Bluetooth padlock, operated with a mobile app and digital key. ABLOY BEAT offers premium security and privacy protection, heralding a new era of effortless connectivity via our mobile application. BEAT is always in sync with your security situation within all critical infrastructure, industry and businesses. As part of our Digital Portfolio for Critical Infrastructure, BEAT is the start of a new digital era. Your bridge to the future.

### A specially designed Super Weather Proof Bluetooth padlock

ABLOY BEAT features a newly designed, keyless padlock. It is Super Weather Proof and IP68 approved, with a Bluetooth BLE 4.2 connection range of 50m. Made to perform in demanding environments at all times. Online and offline connection available.

## The convenience of mobile app access

The BEAT mobile app allows activation of users' own access rights and flexible access to specified locations, syncing all rights and movements with CIPE Manager. Especially useful in remote areas, busy schedules and emergency cases from wherever you are. Travel and key logistics are drastically simplified, saving on emissions, costs and time.

#### Complete privacy protection, specifically made for Critical Infrastructure

PKI-based Seos® credential technology, from HID global, provides best-in-class security and privacy protection for our new digital key, that operates our Super Weather Proof Bluetooth padlock via the BEAT mobile application.