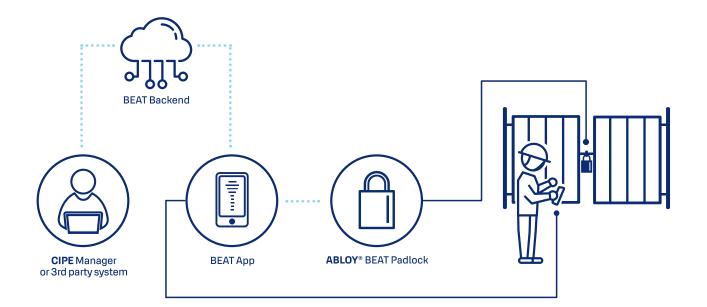

#### **How it works**

- BEAT is managed with CIPE manager or with a 3rd party system
- ABLOY BEAT padlocks are operated with users' mobile phones.
- Users are invited into CIPE Manager and BEAT backend systems with their mobile phone numbers.
- Each mobile device will be registered with advanced credential technology.

- Similarly, each BEAT lock will also have a unique ID so that all access tokens are granted for specified locks and users for a certain time frame.
- BEAT locks can be operated without cellular connection when access rights are updated on the mobile devices before entering the offline area.
- CIPE Manager provides full control to track, audit and administer all access rights remotely, from wherever you are.
- Users enjoy the benefits of secure and convenient mobile connectivity and access, on the go.