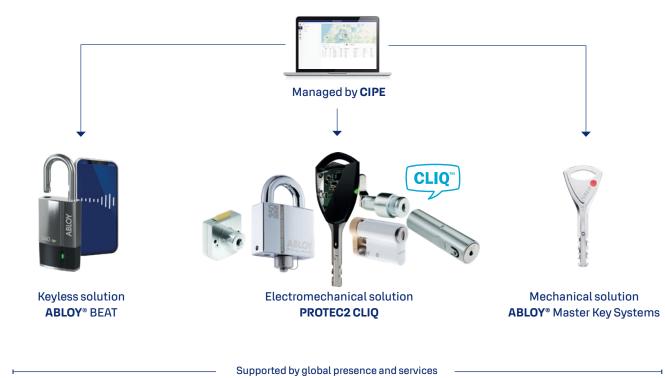

## Digital Portfolio for Critical Infrastructure

Your bridge to the future

Digital Portfolio by ASSA ABLOY Global Solutions is a future– proof offering of high–level security and access control solutions for the most demanding requirements of critical infrastructure protection. Our portfolio includes keyless, electromechanical and mechanical options, across all businesses, industries and critical infrastructure sites. Users can enjoy complete situational awareness, provided by CIPE Manager, our user–friendly management system. Comprehensive support is provided by Abloy's worldwide distribution and service network, as well as regional competence centres.