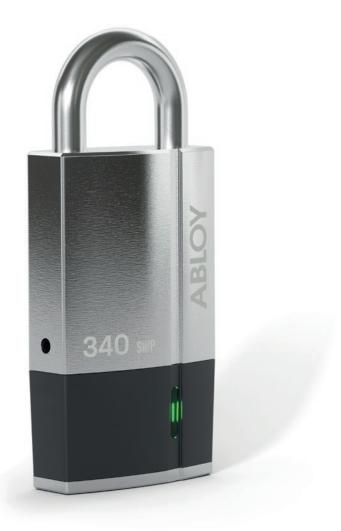

### A specially designed Super Weather Proof Bluetooth padlock

ABLOY BEAT features a newly designed, keyless padlock. It is Super Weather Proof and IP68 approved, with a Bluetooth BLE 4.2 connection range of 50m. Made to perform in demanding environments at all times. Online and offline connection available.

#### Body

- Material: Case-hardened steel
- Finish: Chrome
- Non-metallic part: Grivory .

#### Shackle

- Material: Case-hardened steel
- Finish: Chrome
- Thickness: 10mm

#### **Operating temperature** -25°C to 60°C

**IP class grading** IP68

**Battery lifetime** 

USB cable

Connectivity

•

and Saft LS14250 Back up power through

Bluetooth BLE 4.2

Range up to 50m

5 years or 5000 access cycles

Battery types: Panasonic CR2

#### Security grade

EN16864 grade 4

- Shackle monitoring LED indications for lock status
- Audit logs