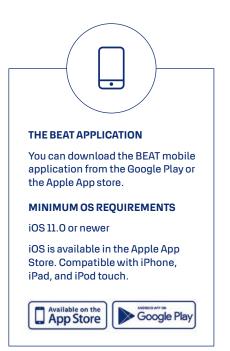

## The convenience of mobile app access

The BEAT mobile app allows activation of users' own access rights and flexible access to specified locations, syncing all rights and movements with CIPE Manager. Especially useful in remote areas, busy schedules and emergency cases from wherever you are. Travel and key logistics are drastically simplified, saving on emissions, costs and time.