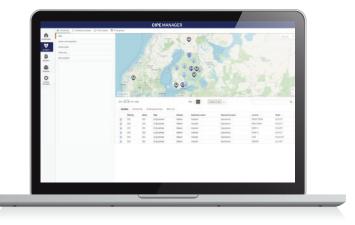

### Managed with CIPE or added into your existing workflow

Manage your keys, locks and access rights on the go with CIPE Manager, our user-friendly, cloudbased management system. BEAT can also be integrated with 3rd party systems and added to your existing workflow.

## Digital Portfolio for Critical Infrastructure

Your bridge to the future

Digital Portfolio by ASSA ABLOY Global Solutions is a future– proof offering of high–level security and access control solutions for the most demanding requirements of critical infrastructure protection. Our portfolio includes keyless, electromechanical and mechanical options, across all businesses, industries and critical infrastructure sites. Users can enjoy complete situational awareness, provided by CIPE Manager, our user–friendly management system. Comprehensive support is provided by Abloy's worldwide distribution and service network, as well as regional competence centres.